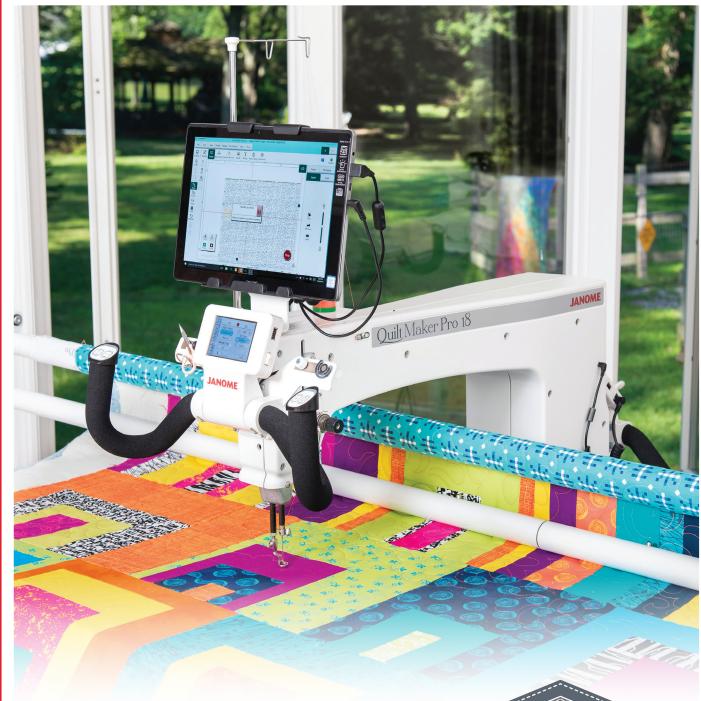

Step up to boundless.

Quilt Maker Pro-18

JANOME WHAT'S NEXT

Built-in Telescoping Thread Stand

Digital LCD Touchscreen Displays

Adjustable Front and Rear Handlebars

## Features

- 18" machine arm
- 8.5" distance between top and bottom arm
- 2,200 stitches per minute
- Two modes of Stitch Regulation: Precision and Cruise
- Precise Stitch Regulation from 4 to 22 SPI
- Save SPM settings for different fabrics and threads
- Manual speed mode with 3 customizable presets
- Stitch counters

- 4 basting stitch options (1/2", 1", 2",4")
- Built-in telescoping thread stand
- Easy-set tension (digital tension display)
- Adjustable front and rear handlebars with digital touchscreen displays
- Front and rear power switches
- LED light ring mounted above the needle
- LED lighting mounted on both sides of the front handlebars
- Magnetic mounts for pins and scissors

## Quilt Frame

• Unique Quilt Top Bar configuration

- 12' frame; 4', 8', 12' increments
- Adjustable legs for easy height transition
- Leveling feet to adjust to all floor surfaces
- Handwheel and bearings for easy turning
- Constructed of highquality steel
- Maintain even tension on quilt with easy grip clamps
- Specially designed cord guide holds bungee style elastic in place
- Snap-in poles