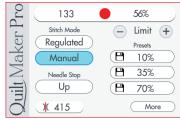

## Features

- 18" machine arm
- 8.5" distance between top and bottom arm
- 2,200 stitches per minute
- Two modes of Stitch Regulation: Precision and Cruise
- Precise Stitch Regulation from 4 to 22 SPI
- Save SPM settings for different fabrics and threads
- Manual speed mode with 3 customizable presets
- Stitch counters

- 4 basting stitch options (1/2", 1", 2",4")
- Built-in telescoping thread stand
- Easy-set tension (digital tension display)
- Adjustable front and rear handlebars with digital touchscreen displays
- Front and rear power switches
- LED light ring mounted above the needle
- LED lighting mounted on both sides of the front handlebars
- Magnetic mounts for pins and scissors

- High-speed rotary hook with large-capacity
  M-class bobbin
- Needle stop position control
- Bobbin-use estimator with low-bobbin alarm
- Quilting alarm and project timer
- Built-in diagnostics
- Four language options: English, French, German, Spanish