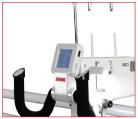

- 4 basting stitch options (1/2", 1", 2",4")
- Built-in telescoping thread stand
- Easy-set tension (digital tension display)
- Adjustable front and rear handlebars with digital touchscreen displays
- Front and rear power switches
- LED light ring mounted above the needle
- LED lighting mounted on both sides of the front handlebars
- Magnetic mounts for pins and scissors